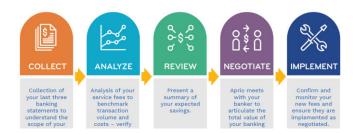

### Treasury Optimization

- 1. 85% of business overpay for banking services
- 2. Our Partner will review and analysis
  - a. Bank transaction fees
  - b. Foreign exchange fees
  - c. Deposit (ECR and Interest Rates)
  - d. Credit Card Rebates
  - e. Merchant Processing Costs